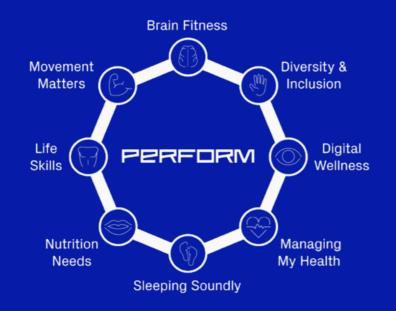

Our Perform Programme consists of 8 areas which our Director of Sport Sir Clive Woodward has identified as the building blocks for success across any sport and are delivered by world leading experts who coach and train international teams and athletes.