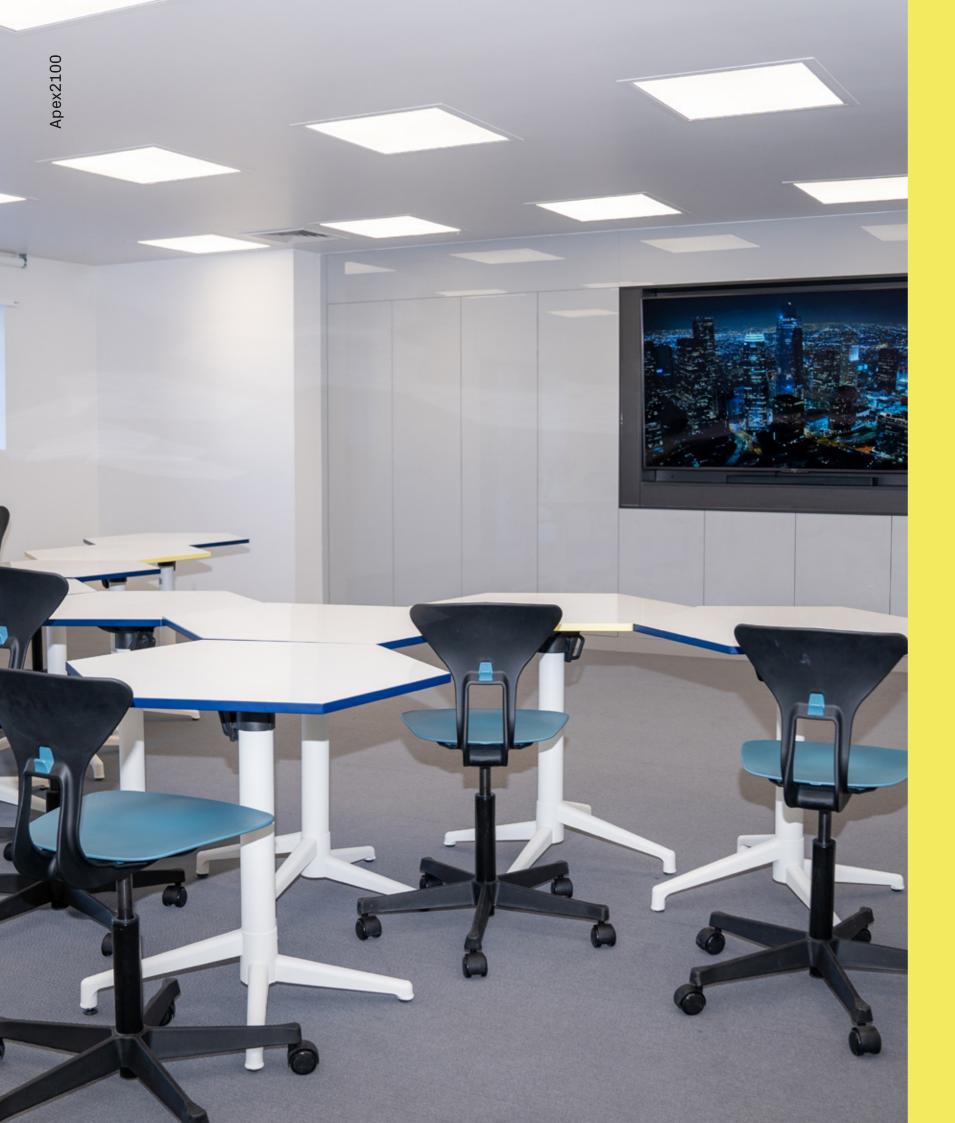

### Dedicated Nutrition Team to meet your

Conference & Meeting Space 108m² Floor Area 100 Person Capacity 5m Screen 4K Projector Apple + Android TV

14 meeting rooms 25 - 68m<sup>2</sup> Floor Area 5 – 30 Person Rooms 4K TV Screens Apple + Android TV 1gb/s Internet Write-on Tables

#### MEETING ROOMS

50m<sup>2</sup> Floor Area 4K TV Screen Apple + Android TV Operations & Planning Space 21 RF-ID Lockers

35m<sup>2</sup> Floor Area **4K TV Screens** Apple + Android TV Table Football