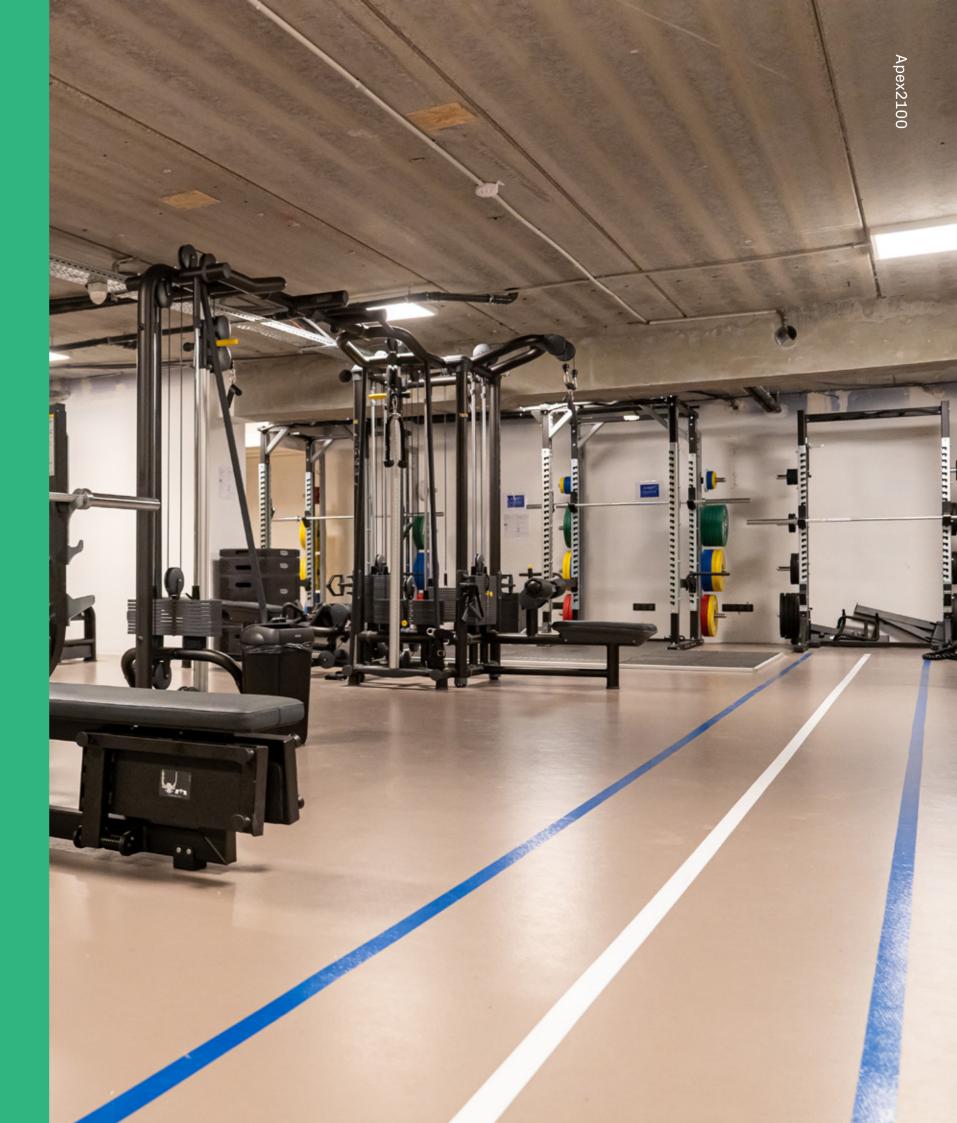

#### 

170m<sup>2</sup> Floor Area All equipment supplied by TechnoGym 3 Olympic Racks 8 Skill Line Bikes Tread Mill Cable System Linear Leg Press Pro-Med Leg Press Leg Extension Leg Curl Glute-Ham Machine **Oblique Machine** Free-weights Zone **Dumbbells and Kettlebells** 3 4K TV Screens