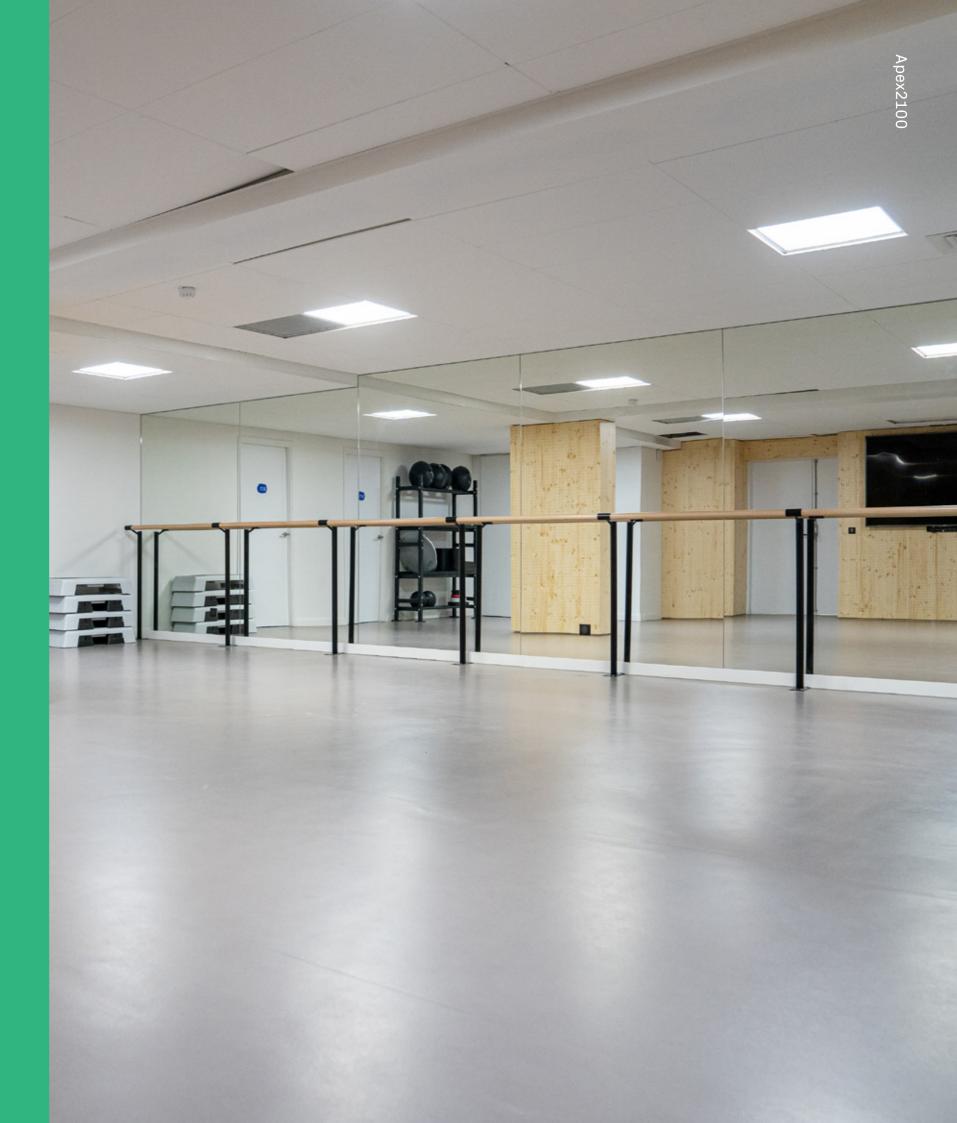

# PERFORMANCE

76m² Floor Area Multi Purpose Space Yoga / Pilates / Barre 1 4K TV Screen

21m<sup>2</sup> Consultation & Treatment Room 10m<sup>2</sup> Treatment Room Purpose Built Rooms Electric Physio Beds