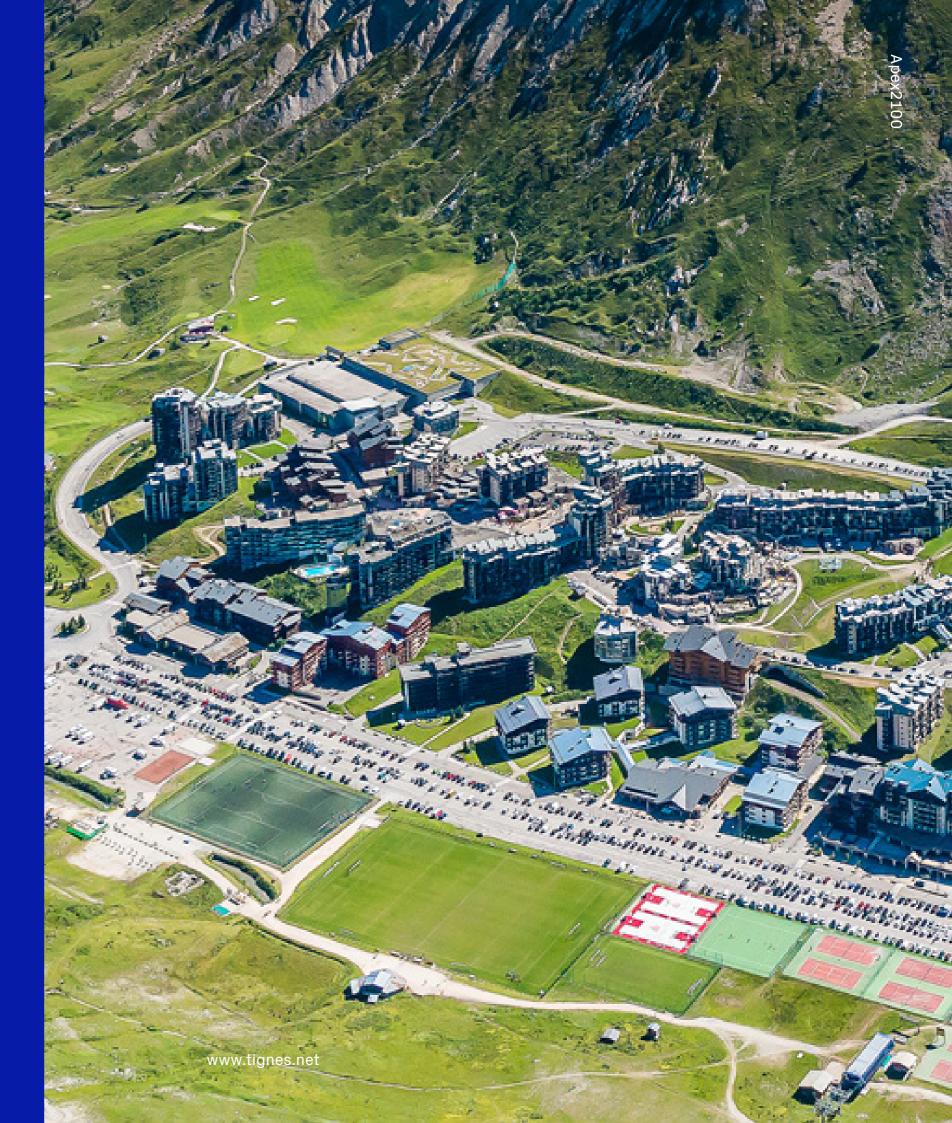

Located in Tignes, France, the academy is based in a high-altitude resort in the heart of the Alps.

Attached to the academy is 4\* hotel. A place to pursue passions, recover and rejuvenate in alpine luxury - with 72 rooms, spa and restaurant facilities.

#### TIGNES

Tignes is a multisports hub that offers summer skiing, an 18 hole golf course, 160km of mountain bike trails, 400km of marked hiking paths and much more.

TigneSpace: An indoor sports and conference centre with a 3500m<sup>2</sup> dedicated multisport sports zone and 1500m<sup>2</sup> of space for corporate events.