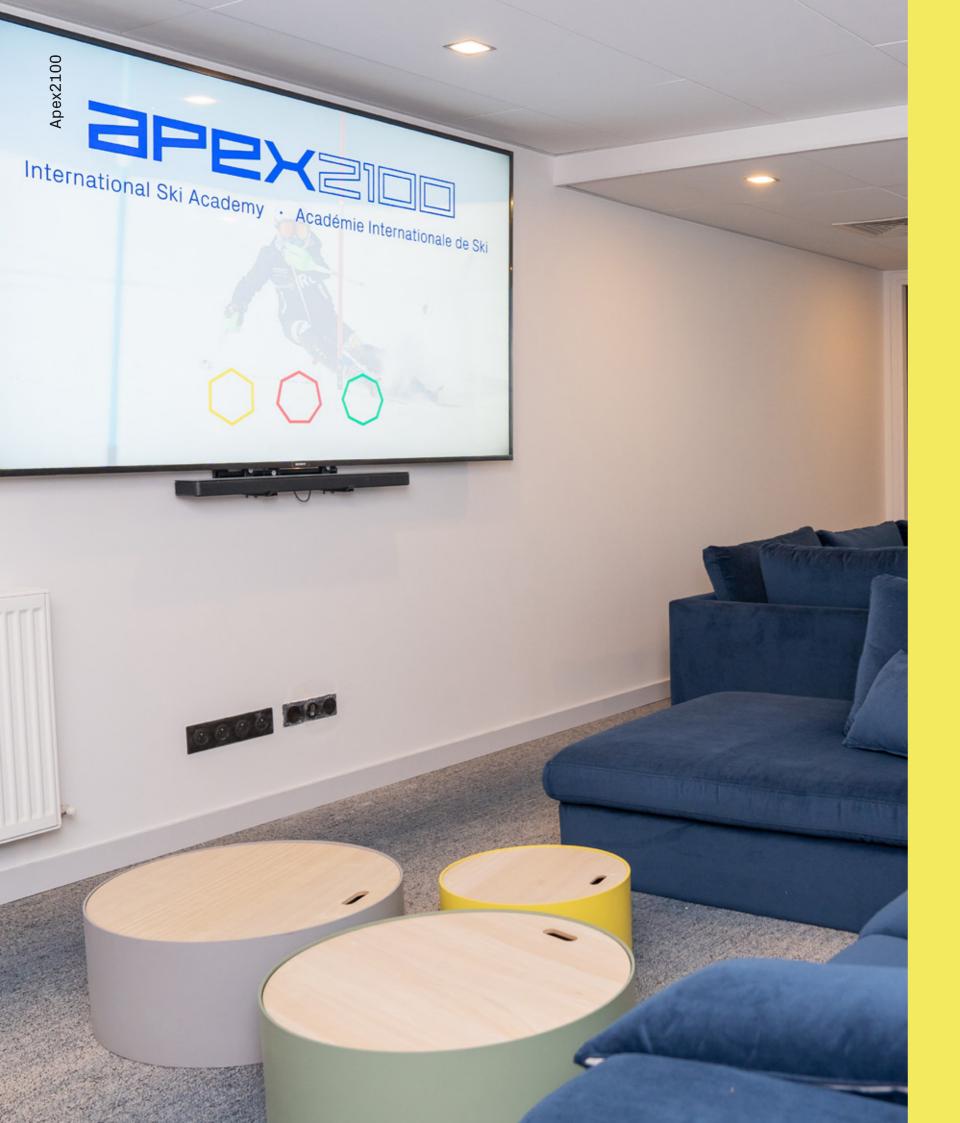

#### TEAM ROOM 1

128m<sup>2</sup> Floor Area 4K TV Screens Apple + Android TV Teambuilding Space 2 Pool Tables 165 RF-ID Lockers