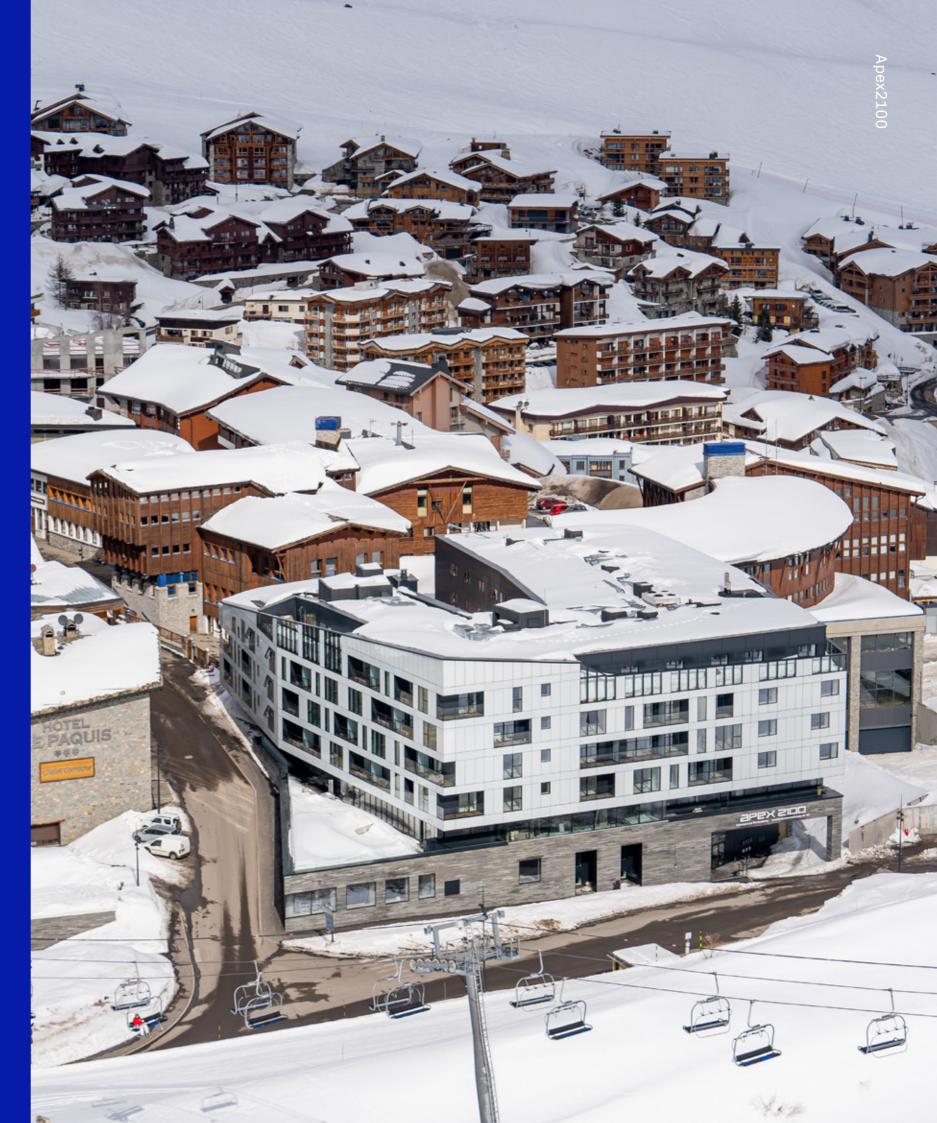

#### THE ACADEMY

Apex2100 is a world class sports facility based in Tignes, France at 2100m. It is a premier destination for professional athletes, teams, & corporate retreats.

Combining world leading training and rehabilitation facilities (including hydrotherapy, cryotherapy, medical diagnostics, training studios & other specialist equipment) together with residential accommodation, learning and performance areas.

Located in Tignes, France, the academy is based in a high-altitude resort in the heart of the Alps.

Attached to the academy is 4\* hotel. A place to pursue passions, recover and rejuvenate in alpine luxury - with 72 rooms, spa and restaurant facilities.

#### TIGNES

Tignes is a multisports hub that offers summer skiing, an 18 hole golf course, 160km of mountain bike trails, 400km of marked hiking paths and much more.

TigneSpace: An indoor sports and conference centre with a 3500m<sup>2</sup> dedicated multisport sports zone and 1500m<sup>2</sup> of space for corporate events.