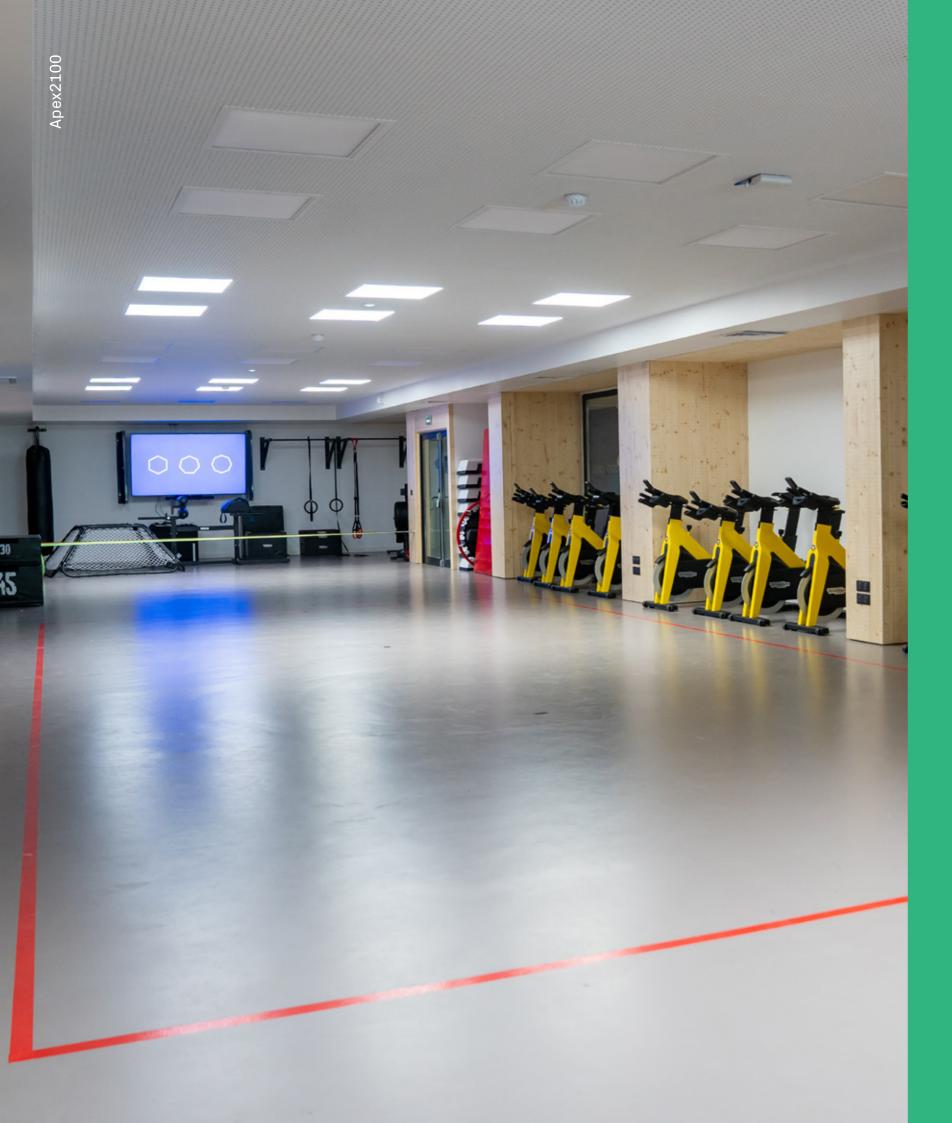

215m<sup>2</sup> Floor Area Multi Purpose Space 12 Connected Group Spinning Bikes 3 Skill Line Rowers 2 Slacklines Parkour Equipment Pull Up-Bars Punch Bag 20m Bleep Test Compatible 3 4K TV Screens