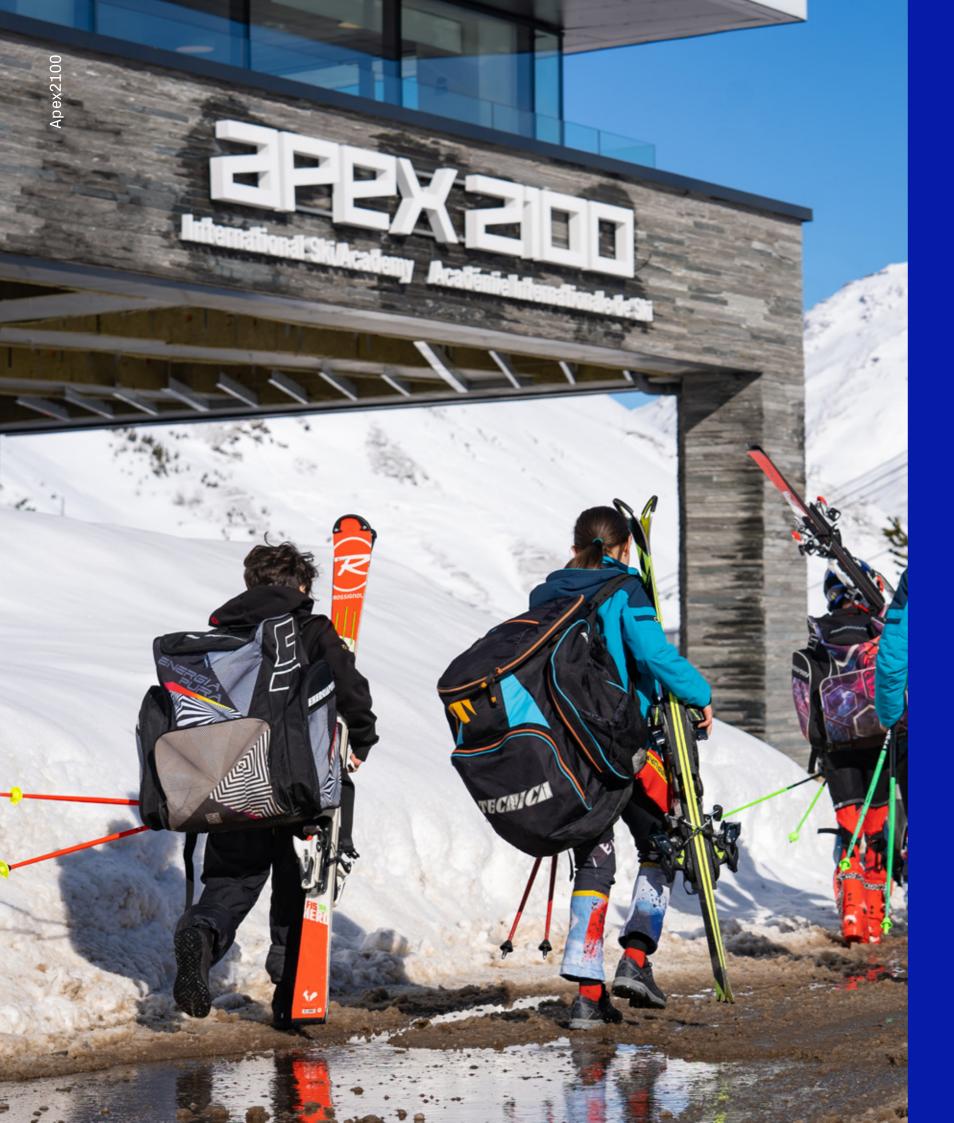

#### THE ACADEMY

Apex2100 is a world class sports facility based in Tignes, France at 2100m. It is a premier destination for professional athletes, teams, & corporate retreats.

Combining world leading training and rehabilitation facilities (including hydrotherapy, cryotherapy, medical diagnostics, training studios & other specialist equipment) together with residential accommodation, learning and performance areas.

Located in Tignes, France, the academy is based in a high-altitude resort in the heart of the Alps.

Attached to the academy is 4\* hotel. A place to pursue passions, recover and rejuvenate in alpine luxury - with 72 rooms, spa and restaurant facilities.

Apex2100 is a private facility which you can have exclusive access to for the duration of your stay.