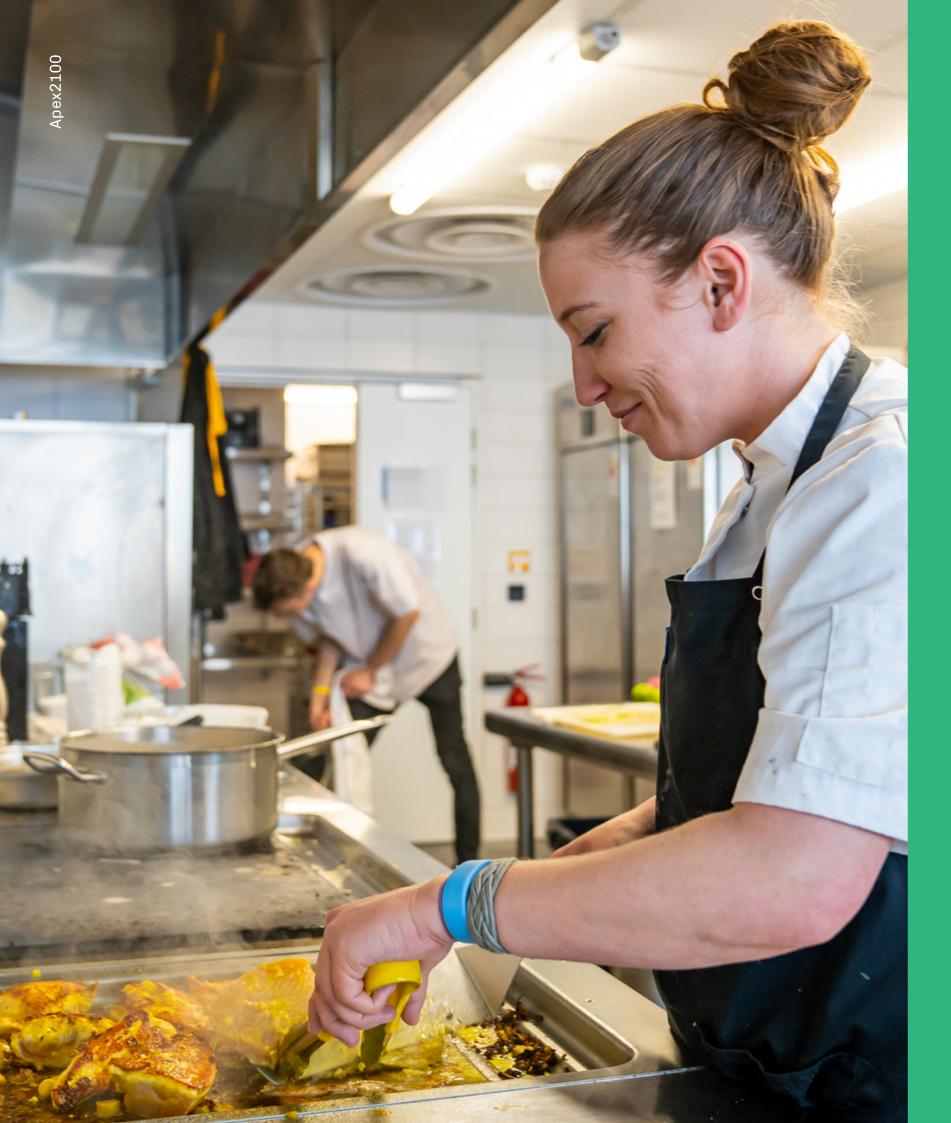

### DINNING AREA

108m<sup>2</sup> Floor Area 75 seats specific requirements.

### Dedicated Nutrition Team to meet your

Conference & Meeting Space 108m² Floor Area 100 Person Capacity 5m Screen 4K Projector Apple + Android TV

14 meeting rooms 25 - 68m<sup>2</sup> Floor Area 5 – 30 Person Rooms 4K TV Screens Apple + Android TV 1gb/s Internet Write-on Tables